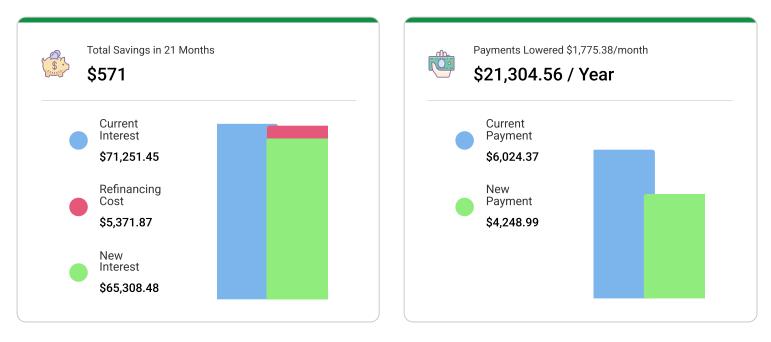

### **Result Summary**

### **Interest Comparisons**

| <b>Interest Comparison</b><br>Until the end of term | Current     | Proposed         |
|-----------------------------------------------------|-------------|------------------|
| Mortgage Interest                                   | \$62,080.10 | \$65,308.48      |
| Debt Interest                                       | \$9,171.35  | \$0.00           |
| Interest in 21 Months                               | \$71,251    | \$65,308         |
| Penalty                                             | -           | \$5,000.00       |
| Other fees                                          | -           | \$0.00           |
| Interest On Rolled In Fees                          | -           | \$371.87         |
| Refinancing Cost                                    | -           | \$5,372          |
| Total Cost                                          | \$71,251    | \$70,680         |
| Break-Even                                          | -           | 1 Year, 5 Months |
| Total Saving<br>by the end of term 21 Months        |             | \$571            |

#### **Payment Comparisons**

| Payment Comparison                    | Current    | Proposed           |
|---------------------------------------|------------|--------------------|
| Mortgage Payment<br>Extra Payment     | \$3,284.37 | \$4,248.99         |
| Payment Frequency                     | Monthly    | Monthly            |
| Monthly Debts                         | \$1,940.00 | \$0.00             |
| Average Monthly Cost                  | \$6,024.37 | \$4,248.99         |
| Payment Lowered<br>\$1,775.38 / month |            | \$21,304.56 / Year |